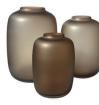

The only question that remains is: do you go for a mix of colors, shapes and materials or do you keep the series together?

**Zambezi Satin Grey** Ø25 x H20,5 cm **Bartica Satin Taupe** S Ø21 x H19 cm M Ø25 x H25 cm L Ø32.5 x H30 cm **Moho Satin Set Grey** Ø12,5 x H13 cm Ø15,5 x H15 cm