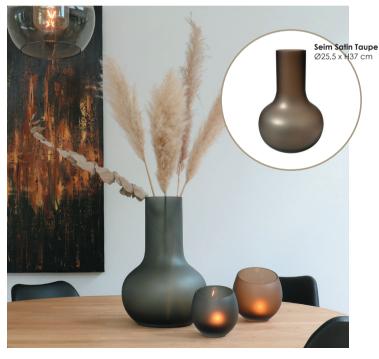

Also available in model Enns (Ø25 x H20 cm) and in the color blue grey

Traun Grey Effect Ø23,5 x H30 cm

Sill Cognac Ø20 x H24 cm | Ø24 x H29 cm

(grey) cheetah and grey

VORLD

Moho Set Taupe Ø12,5 x H13 cm Ø15,5 x H15 cm