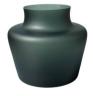

Artic Dark Green Ø21 x H29 cm

Jana Dark Green Ø20 x H40 cm

**Snake Dark Green** Tasman Dark Green Ø22 x H25 cm Ø26 x H28 cm

These vases are not only ideal for a beautiful bouquet, the vase itself is already a real eye-catcher.