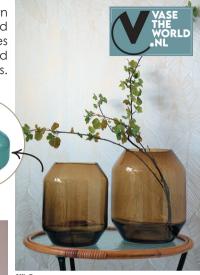

5 x H25 cm L Ø32.5 x H30 cm **Moho Satin Set Grey** Ø12,5 x H13 cm Ø15,5 x H15 cm

## VASE THE WORLD LOGO

The recognizable V from the logo is printed in the bottom of each vase.

This way you know that you have a real Vase The World article in your hands!















**Artic Satin Taupe** XS Ø17 x H24 cm S Ø21 x H29 cm M Ø25 x H35 cm **Coral Satin Grey** Ø22,5 x H22 cm **Zambezi Satin Taupe** Ø25 x H20,5 cm



Vase Tasman | Mouth blown Ø13 x H12 cm | Ø20 x H22 cm | Ø26 x H28 cm | Ø32 x H33 cm Cheetah | Grey (Cheetah) | (Dark) Green | Blue



Our vases are mouth-blown and partly made from recycled alass. This makes the vases sustainable, innovative and environmentally conscious.

Also available in model Enns (Ø25 x H20 cm) and in the color blue grey



Traun Grey Effect Ø23,5 x H30 cm



Sill Cognac Ø20 x H24 cm | Ø24 x H29 cm



(grey) cheetah and grey



VORLD

Moho Set Taupe Ø12,5 x H13 cm Ø15,5 x H15 cm

Of course also available in our well known Cheetah print!

Vase Artic Medium Gold Ø25 x H35 cm

Vase The World.

Moho Set Grey Ø12.5 x H13 cm Ø15,5 x H15 cm

Vase Coral Grey Ø22.5 x 22cm



Kander Grev Cheetah Ø27.5 x H35 cm





Artic Dark Green Ø21 x H29 cm

Jana Dark Green Ø20 x H40 cm





**Snake Dark Green** Tasman Dark Green Ø22 x H25 cm Ø26 x H28 cm

These vases are not only ideal for a beautiful bouquet, the vase itself is already a real eye-catcher.

Dried flowers, branches or reed plumes make the vase even more decorative!



Artic Medium Black Ø25 x H35 cm

Check out our total collection at www.vasetheworld.nl or get inspired on our instagram #vasetheworl