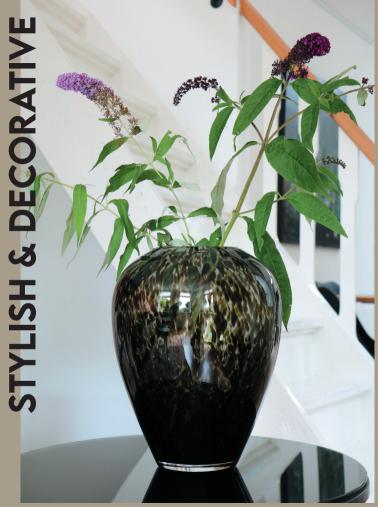

Of course also available in our well known Cheetah print!

Vase Artic Medium Gold Ø25 x H35 cm

Vase The World.

Moho Set Grey Ø12.5 x H13 cm Ø15,5 x H15 cm

Vase Coral Grey Ø22.5 x 22cm

Kander Grev Cheetah Ø27.5 x H35 cm