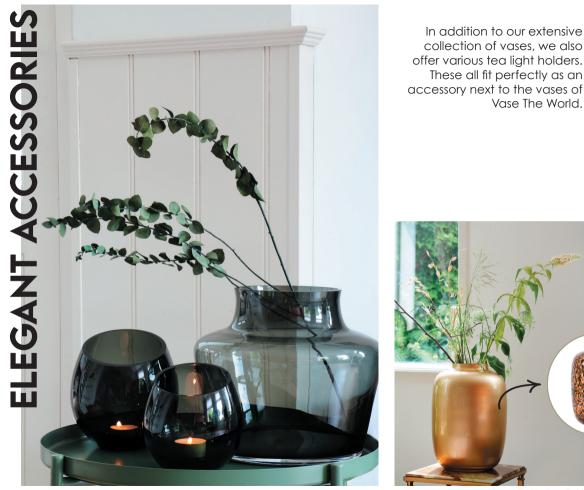

,5 x H15 cm

## VASE THE WORLD LOGO

The recognizable V from the logo is printed in the bottom of each vase.

This way you know that you have a real Vase The World article in your hands!















**Artic Satin Taupe** XS Ø17 x H24 cm S Ø21 x H29 cm M Ø25 x H35 cm **Coral Satin Grey** Ø22,5 x H22 cm **Zambezi Satin Taupe** Ø25 x H20,5 cm



Vase Tasman | Mouth blown Ø13 x H12 cm | Ø20 x H22 cm | Ø26 x H28 cm | Ø32 x H33 cm Cheetah | Grey (Cheetah) | (Dark) Green | Blue



Our vases are mouth-blown and partly made from recycled alass. This makes the vases sustainable, innovative and environmentally conscious.

Also available in model Enns (Ø25 x H20 cm) and in the color blue grey



Traun Grey Effect Ø23,5 x H30 cm



Sill Cognac Ø20 x H24 cm | Ø24 x H29 cm



(grey) cheetah and grey



VORLD

Moho Set Taupe Ø12,5 x H13 cm Ø15,5 x H15 cm

Of course also available in our well known Cheetah print!

Vase Artic Medium Gold Ø25 x H35 cm

Vase The World.

Moho Set Grey Ø12.5 x H13 cm Ø15,5 x H15 cm

Vase Coral Grey Ø22.5 x 22cm



Kander Grev Cheetah Ø27.5 x H35 cm





Artic Dark Green Ø21 x H29 cm

Jana Dark Green Ø20 x H40 cm





**Snake Dark Green** Tasman Dark Green Ø22 x H25 cm Ø26 x H28 cm

These vases are not only ideal for a beautiful bouquet, the vase itself is already a real eye-catcher.

Dried flowers, branches or reed plumes make the vase even more decorative!



Artic Medium Black Ø25 x H35 cm

Check out our total collection at www.vasetheworld.nl or get inspired on our instagram #vasetheworld





## PORTLAND Our Portland pots are made of fiberstone and are su