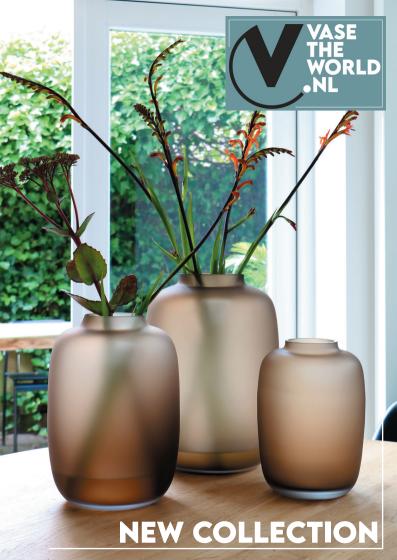

## SATIN COLLECTION

Warm tones, beautiful round shapes and quality good mouth blown glassware. this matte finish gives the vase a semi transparent appearance, perfect for both a single branch and a complete bouquet. In addition to this new look, there are also added new models.

The only question that remains is: do you go for a mix of colors, shapes and materials or do you keep the series together?

**Zambezi Satin Grey** Ø25 x H20,5 cm **Bartica Satin Taupe** S Ø21 x H19 cm M Ø25 x H25 cm L Ø32.5 x H30 cm **Moho Satin Set Grey** Ø12,5 x H13 cm Ø15,5 x H15 cm