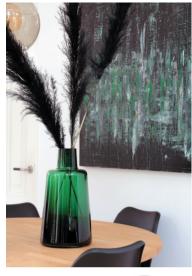

Artic Dark Green Ø21 x H29 cm

Jana Dark Green Ø20 x H40 cm

**Snake Dark Green** Tasman Dark Green Ø22 x H25 cm Ø26 x H28 cm

These vases are not only ideal for a beautiful bouquet, the vase itself is already a real eye-catcher.

Dried flowers, branches or reed plumes make the vase even more decorative!

Artic Medium Black Ø25 x H35 cm

Check out our total collection at www.vasetheworld.nl or get inspired on our instagram #vasetheworld