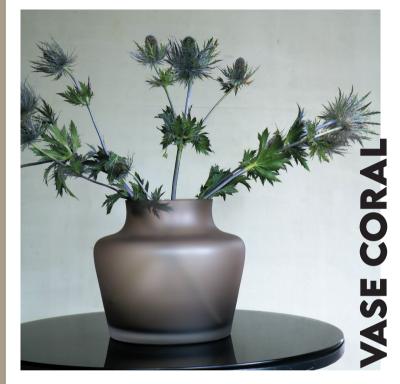

## VASE THE WORLD LOGO

The recognizable V from the logo is printed in the bottom of each vase.

This way you know that you have a real Vase The World article in your hands!

**Artic Satin Taupe** XS Ø17 x H24 cm S Ø21 x H29 cm M Ø25 x H35 cm **Coral Satin Grey** Ø22,5 x H22 cm **Zambezi Satin Taupe** Ø25 x H20,5 cm

Of course also available in our well known Cheetah print!

Vase Artic Medium Gold Ø25 x H35 cm

Vase The World.

Moho Set Grey Ø12.5 x H13 cm Ø15,5 x H15 cm

Vase Coral Grey Ø22.5 x 22cm

Kander Grev Cheetah Ø27.5 x H35 cm