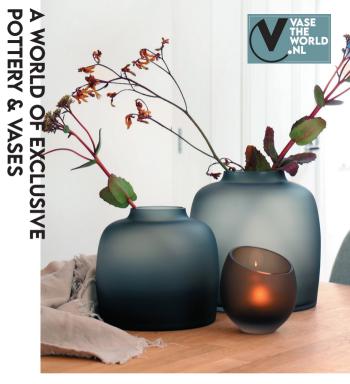

## VASE THE WORLD LOGO

The recognizable V from the logo is printed in the bottom of each vase.

This way you know that you have a real Vase The World article in your hands!

**Artic Satin Taupe** XS Ø17 x H24 cm S Ø21 x H29 cm M Ø25 x H35 cm **Coral Satin Grey** Ø22,5 x H22 cm **Zambezi Satin Taupe** Ø25 x H20,5 cm