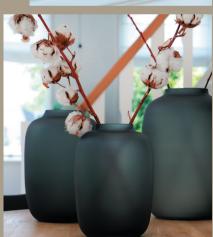

## VASE THE WORLD LOGO

The recognizable V from the logo is printed in the bottom of each vase.

This way you know that you have a real Vase The World article in your hands!

**Artic Satin Taupe** XS Ø17 x H24 cm S Ø21 x H29 cm M Ø25 x H35 cm **Coral Satin Grey** Ø22,5 x H22 cm **Zambezi Satin Taupe** Ø25 x H20,5 cm