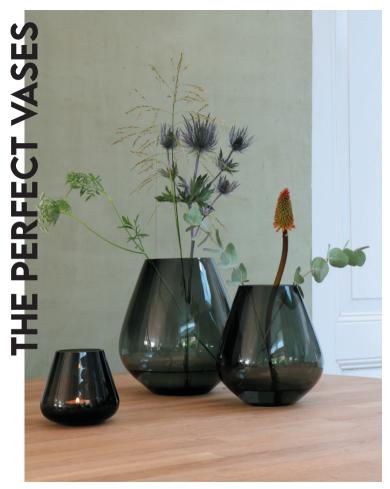

## SATIN COLLECTION

Warm tones, beautiful round shapes and quality good mouth blown glassware. this matte finish gives the vase a semi transparent appearance, perfect for both a single branch and a complete bouquet. In addition to this new look, there are also added new models.