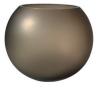

Of course also available in our well known Cheetah print!

Vase Artic Medium Gold Ø25 x H35 cm

Vase The World.

Moho Set Grey Ø12.5 x H13 cm Ø15,5 x H15 cm

Vase Coral Grey Ø22.5 x 22cm

Kander Grev Cheetah Ø27.5 x H35 cm